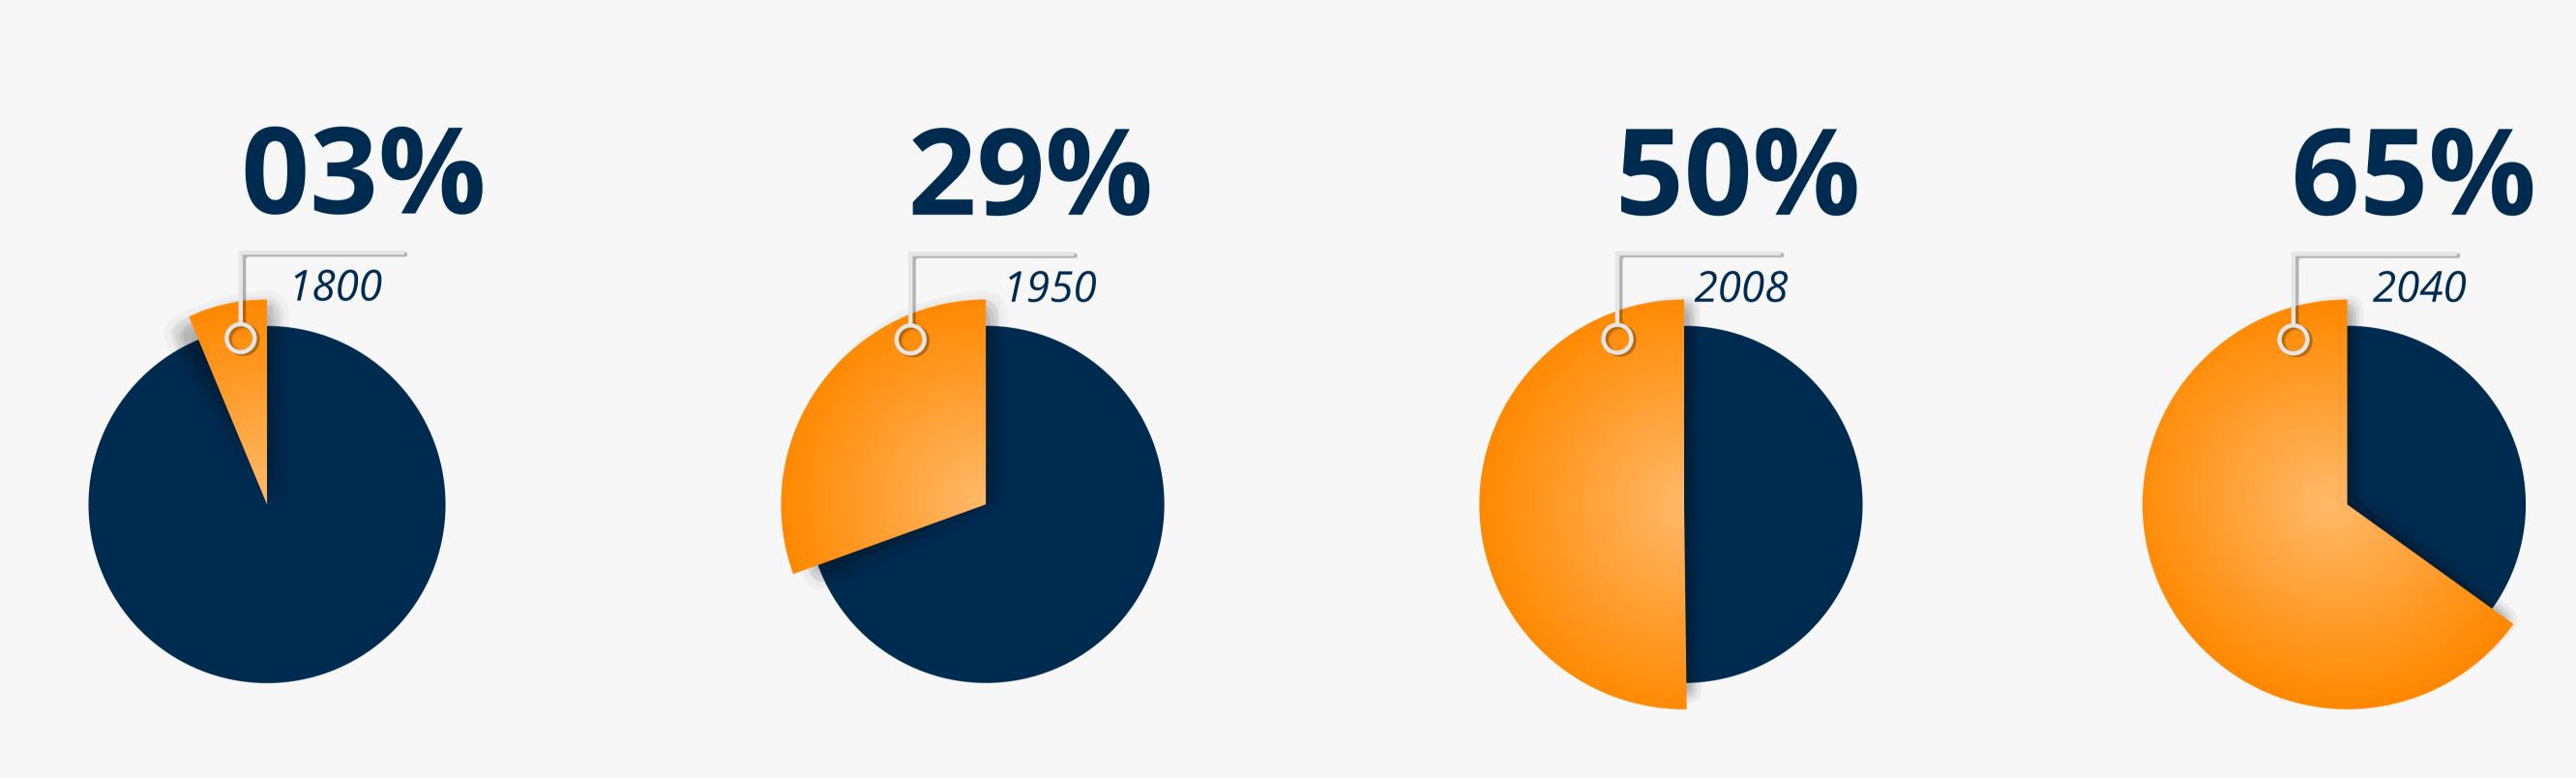

## THE PROBLEM

The world population is increasingly moving from rural to urban centers, making for larger cities with greater population density. Due to the rapid increase, citizens are burdened with ineffective public safety, inefficient power and water supply, lapses in healthcare, improper water management, huge traffic congestions, transportation issues and inefficiencies in other city-level functions.

#### Statistics of people moving to Cities

Source: United Nations, Department of Economy & Social Affairs, 2020