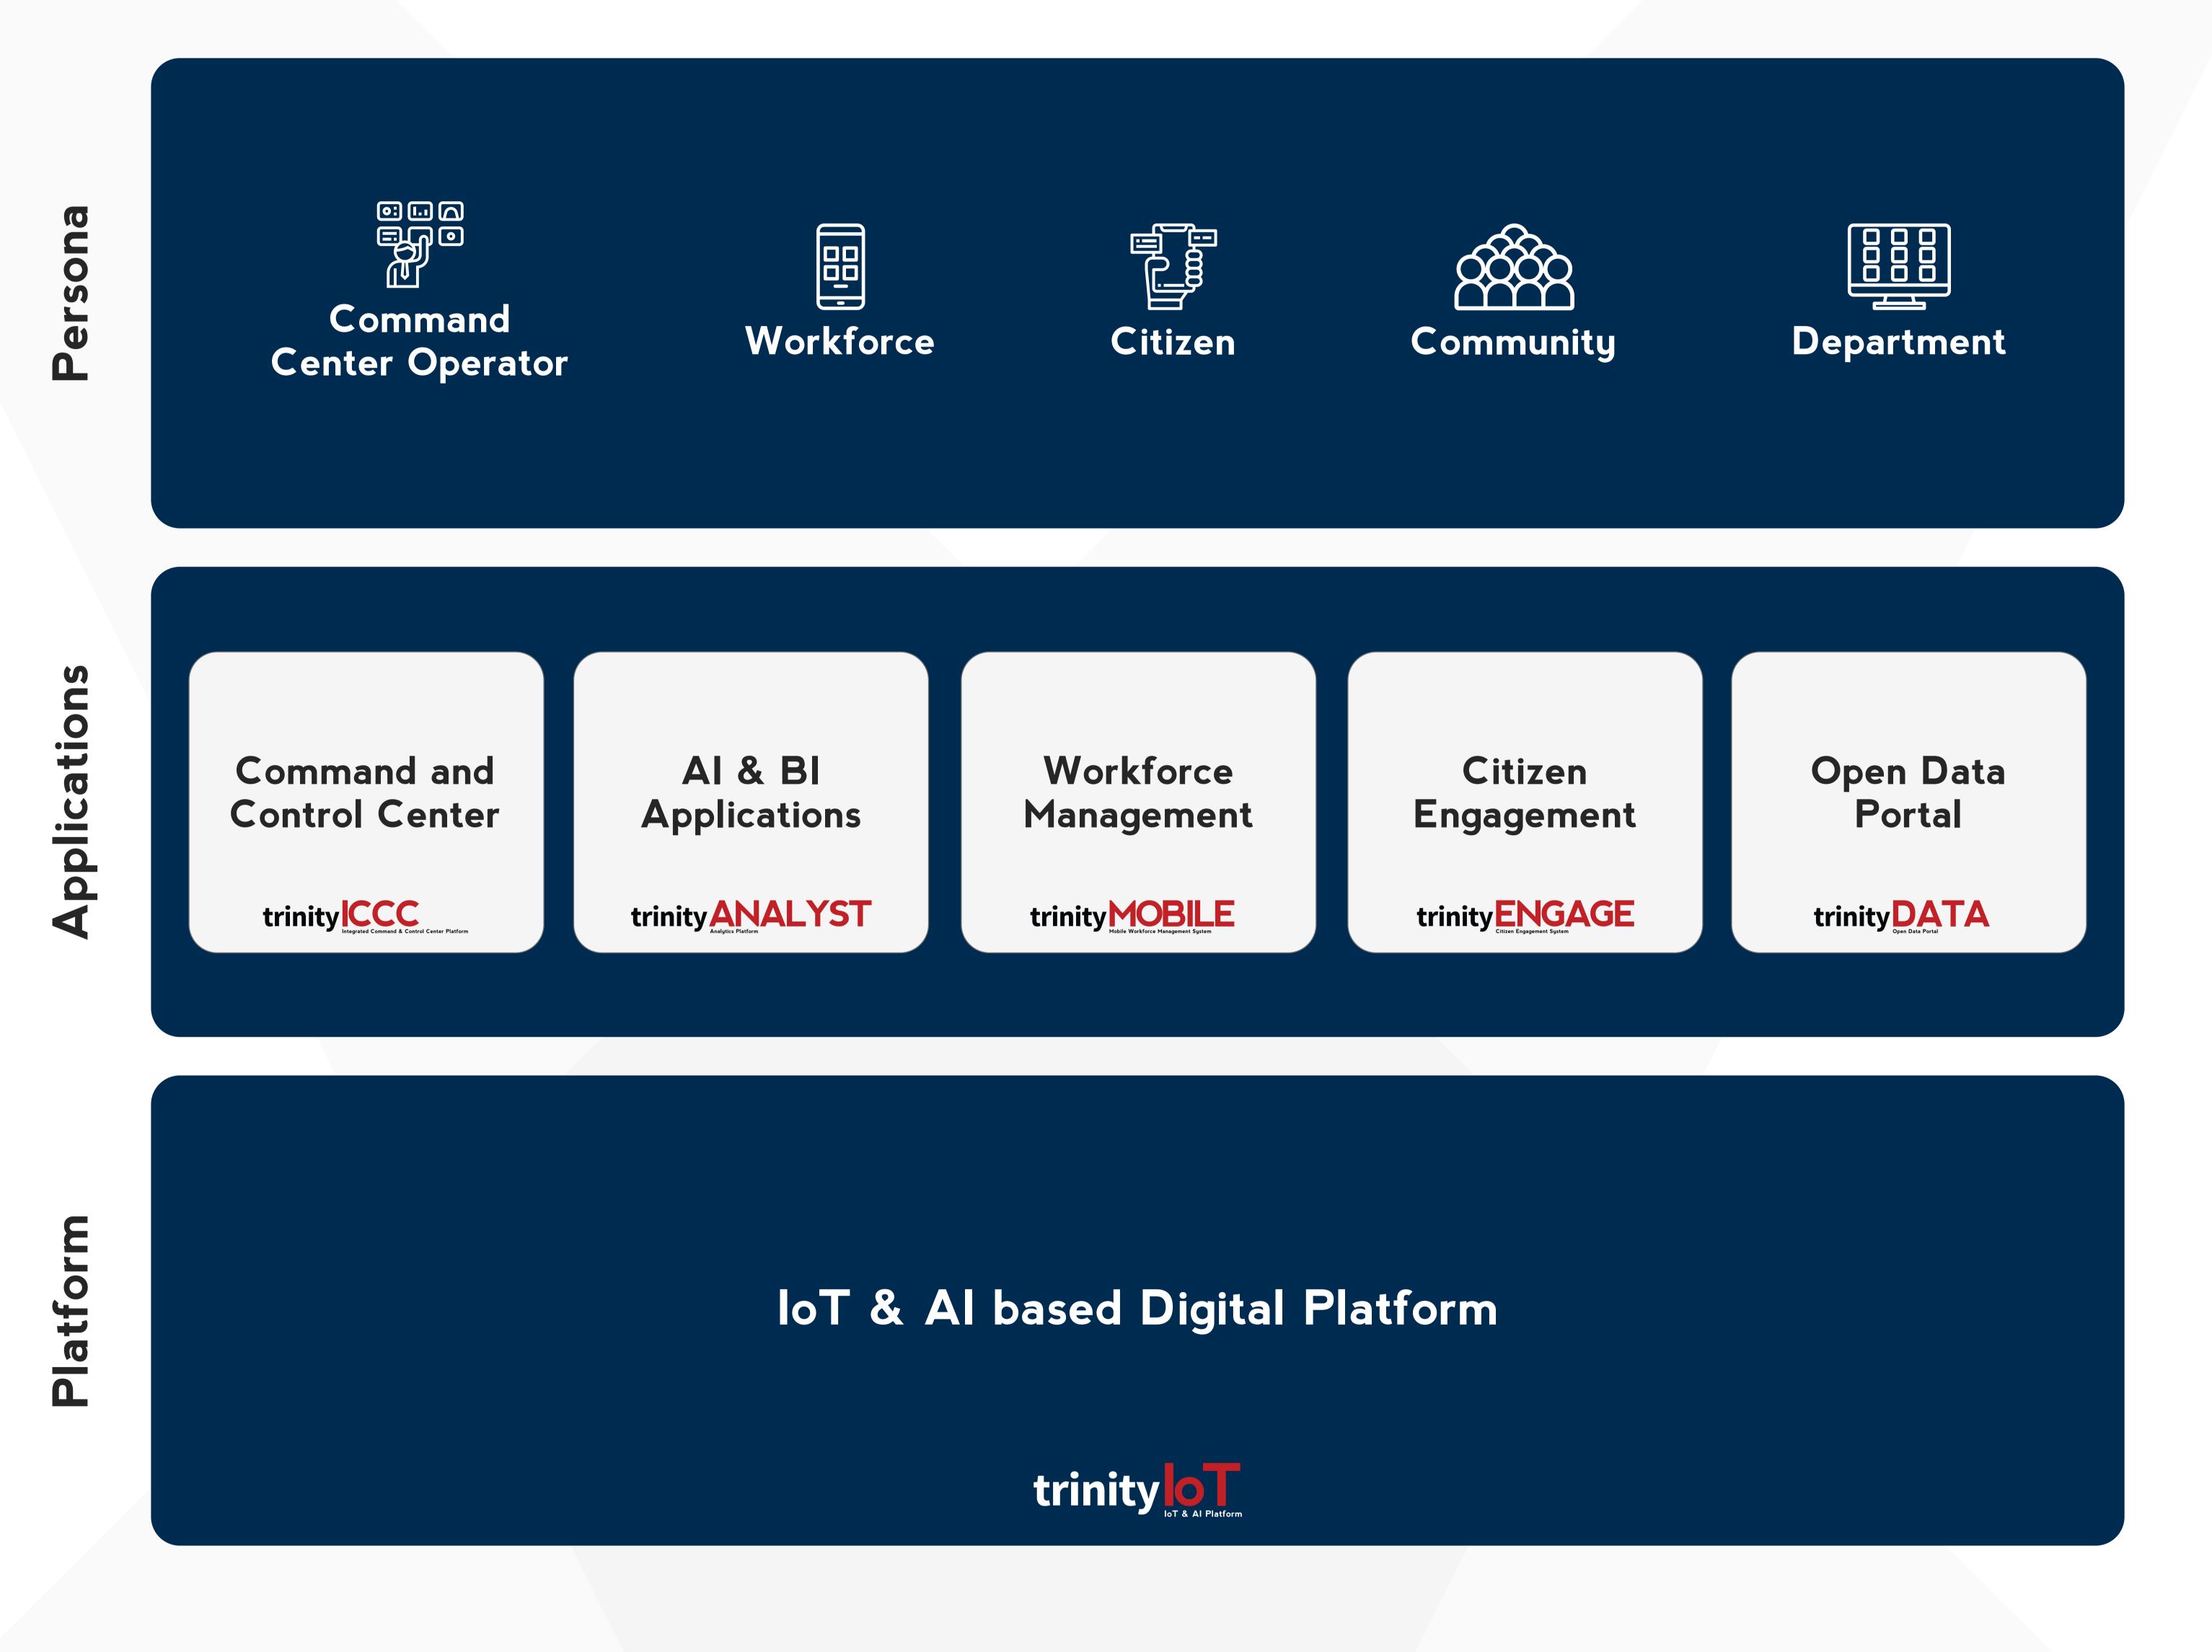

## SOLUTION STACK

The smartness is built through three layers using advances in digital technology – the platform, bundled applications and various user personas, which integrates the various operations of the city into a unified system and deliver the total value to drive the city's digital transformation.

## KEY OUTCOMES

Seamlessly connect & monitor urban systems

Analyze data in real-time and automate core processes

Drive in-line departments operational efficiency through AI

Build 360° situational awareness for operations

Empower city workforce with insights to respond faster

Deliver civic services digitally to citizens

Enable city-driven innovation through Open Data